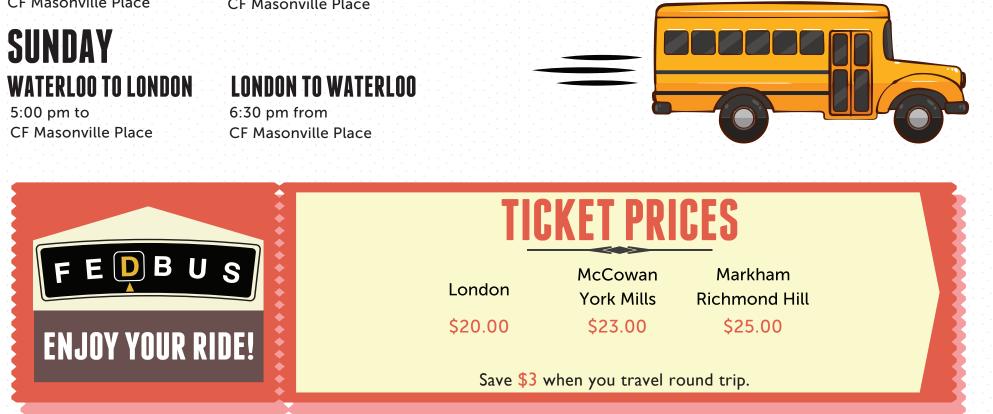

### FRIDAY WATERLOO TO LONDON

#### 5:00 pm to **CF Masonville Place**

#### LONDON TO WATERLOO 6:45 pm from

**CF** Masonville Place